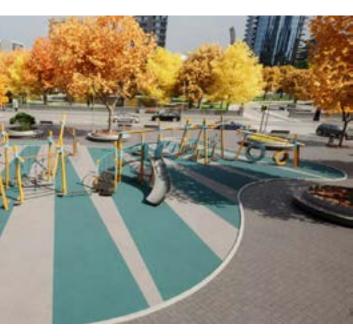

### LEGEND:

- 1 Restroom
- <sup>(2)</sup> Picnic Shelter
- Playground (0-5 Years Old) (3)
- 4 Playground (5-12 Years Old)
- 5 Shade Sails Over Playground Viewing / Picnic Area
- 6 Splash Pad
- (7) Half Court Basketball
- **Combined Tennis & Pickleball Court** (8)
- Adult Exercise Stations / Obstacle Course (9)
- 10 Park Entry Signage
- 11 Open Lawn Area
- 12 Natural Area Wildflowers & Native Vegetation
- **13** Existing Gazebo
- **Existing Flag Plaza** (14)
- 15 Existing Restroom
- <sup>16</sup> Existing Library
- Existing Path Along Creek (17)