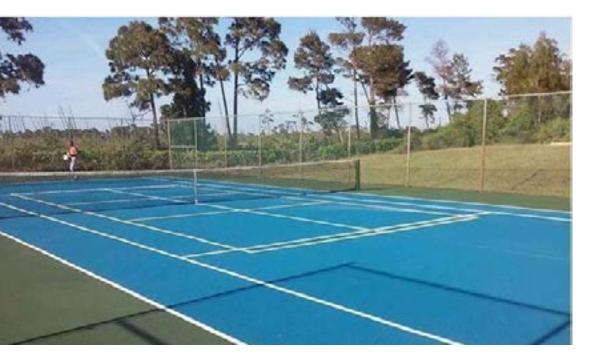

### LEGEND:

- 1 Restroom
- <sup>(2)</sup> Picnic Shelter
- Playground (0-5 Years Old) (3)
- 4 Playground (5-12 Years Old)
- 5 Shade Sails Over Playground Viewing / Picnic Area
- 6 Splash Pad
- (7) Half Court Basketball
- **Combined Tennis & Pickleball Court** (8)
- Adult Exercise Stations / Obstacle Course (9)
- 10 Park Entry Signage
- 11 Open Lawn Area
- 12 Natural Area Wildflowers & Native Vegetation
- **13** Existing Gazebo
- **Existing Flag Plaza** (14)
- 15 Existing Restroom
- <sup>16</sup> Existing Library
- Existing Path Along Creek (17)