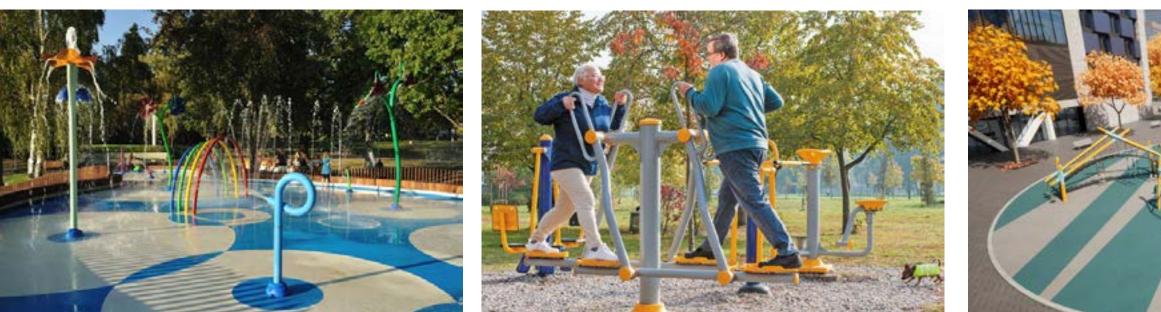

## UNION CITY PARK MASTER PLAN 8.11.2023



1908 West Northwest Boulevard Suite A Spokane, WA 99205

> 509.325.0511 www.spvic.com

# UNION CITY PARK MASTER PLAN



### LEGEND:

- 1 Restroom
- <sup>(2)</sup> Picnic Shelter
- Playground (0-5 Years Old) (3)
- 4 Playground (5-12 Years Old)
- 5 Shade Sails Over Playground Viewing / Picnic Area
- 6 Splash Pad
- (7) Half Court Basketball
- **Combined Tennis & Pickleball Court** (8)
- Adult Exercise Stations / Obstacle Course (9)
- 10 Park Entry Signage
- 11 Open Lawn Area
- 12 Natural Area Wildflowers & Native Vegetation
- **13** Existing Gazebo
- **Existing Flag Plaza** (14)
- 15 Existing Restroom
- <sup>16</sup> Existing Library
- Existing Path Along Creek (17)

# UNION CITY PARK INSPIRATION ELEMENTS