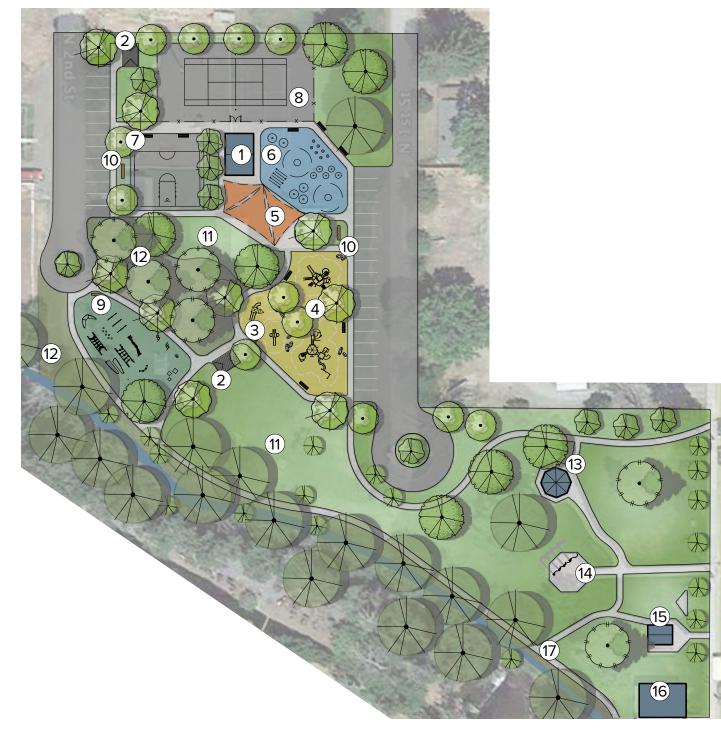

### LEGEND:

- 1 Restroom
- <sup>(2)</sup> Picnic Shelter
- Playground (0-5 Years Old) (3)
- 4 Playground (5-12 Years Old)
- 5 Shade Sails Over Playground Viewing / Picnic Area
- 6 Splash Pad
- (7) Half Court Basketball
- **Combined Tennis & Pickleball Court** (8)
- Adult Exercise Stations / Obstacle Course (9)
- 10 Park Entry Signage
- 11 Open Lawn Area
- 12 Natural Area Wildflowers & Native Vegetation
- **13** Existing Gazebo
- **Existing Flag Plaza** (14)
- 15 Existing Restroom
- <sup>16</sup> Existing Library
- Existing Path Along Creek (17)