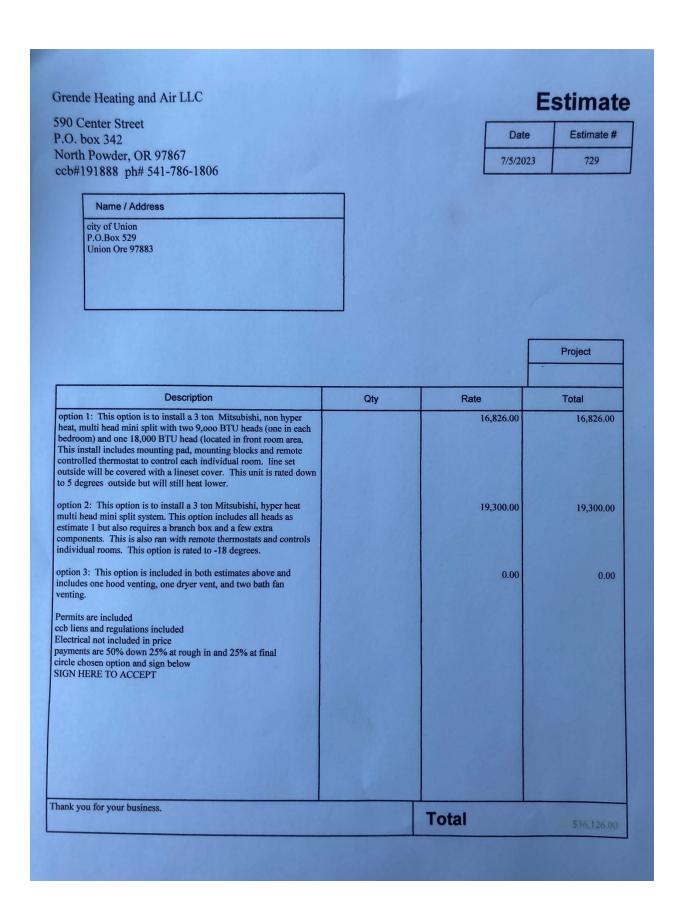

### Memorandum

**Subject:** Ranger Station HVAC Bids

Meeting: City Council - Jul 10 2023

**Prepared For:** Mayor and Members of Council

**Staff Contact:** Doug Wiggins,

#### **BACKGROUND INFORMATION:**

Two bids for the middle unit (343 HWY 203) for installation of the HVAC system. Both companies would be about a month out. Scotts HVAC includes tankless water heater install and purchase while Grende does not. I checked with plumber and the install from them would be about \$2500 for the tankless water heater install. Scotts bill would not deduct that much.

#### **FINANCIAL IMPACT:**

Just under \$20,000 to the Building Maintenance fund.

#### **RECOMMENDATION:**

To accept the bid from Scotts Heating and Air for 19,404.00

#### ATTACHED:

Scotts HVAC Ranger Station
Grende RS HVAC Bid

Address: 343 OR-203, Union, OR, 97883, PH: Email: Name: City of Union (541) 910-9399 paulphillips@cityofunion.com

| UTILITY / BATH FAN VENTING ONLY DUCT TO ROOF         | ADDITIONAL<br>MATERIALS<br>5                     |
|------------------------------------------------------|--------------------------------------------------|
| 1                                                    | LITH ITY / DATH FAM                              |
| 3-1/4 x 10 to 7" Rd<br>Range Vent - with wall<br>cap | UTILITY / BATH FAN VENTING ONLY DUCT TO ROOF 1   |
|                                                      | 3-1/4 x 10 to 7" Rd                              |
| 25 Dryer<br>1                                        | Range Vent - with wall<br>cap                    |
| PVC VENT 1-STORY/2-                                  | · ·                                              |
| PIPE 1                                               | 25 Dryer                                         |
| Building Permit                                      | PVC VENT 1-STORY/2-<br>PIPE                      |
| OFOONID MANY / OTA DT /                              | - 1                                              |
| SECOND MAN / START /<br>REFRIGERATION<br>24          | Building Permit                                  |
| PDM Linesets                                         | SECOND MAN / START /<br>REFRIGERATION<br>24      |
| PDM Linesets                                         | 27                                               |
| 1                                                    | PDM Linesets                                     |
| 18"x38"x3" E-Lite Plastic<br>Pad (EA)<br>1           | PDM Linesets                                     |
| Tankless HTR<br>Condensing 180k BTU<br>(EA)          | PDM Linesets                                     |
| 1                                                    | 18"x38"x3" E-Lite Plastic                        |
| Mounting Blocks For<br>Minisplit (Box of 2) (PR)     | Pad (EA)                                         |
| 1                                                    | Tankless HTR<br>Condensing 180k BTU<br>(EA)      |
| SELECT PROPOSAL                                      |                                                  |
| <b>4</b>                                             | Mounting Blocks For<br>Minisplit (Box of 2) (PR) |
|                                                      | OF LEAT DRAFTS                                   |
|                                                      | SELECT PROPOSAL                                  |
|                                                      | <b>→</b>                                         |