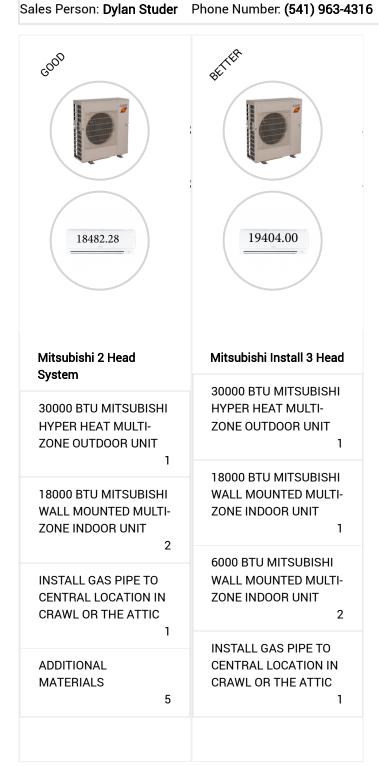

### Memorandum

**Subject:** Ranger Station HVAC Bids

Meeting: City Council - Jul 10 2023

**Prepared For:** Mayor and Members of Council

**Staff Contact:** Doug Wiggins,

#### **BACKGROUND INFORMATION:**

Two bids for the middle unit (343 HWY 203) for installation of the HVAC system. Both companies would be about a month out. Scotts HVAC includes tankless water heater install and purchase while Grende does not. I checked with plumber and the install from them would be about \$2500 for the tankless water heater install. Scotts bill would not deduct that much.

#### **FINANCIAL IMPACT:**

Just under \$20,000 to the Building Maintenance fund.

#### **RECOMMENDATION:**

To accept the bid from Scotts Heating and Air for 19,404.00

#### ATTACHED:

Scotts HVAC Ranger Station
Grende RS HVAC Bid

Address: 343 OR-203, Union, OR, 97883, PH: Email: Name: City of Union (541) 910-9399 paulphillips@cityofunion.com

| UTILITY / BATH FAN VENTING ONLY DUCT TO ROOF         | ADDITIONAL<br>MATERIALS<br>5                     |
|------------------------------------------------------|--------------------------------------------------|
| 1                                                    | LITH ITY / DATH FAM                              |
| 3-1/4 x 10 to 7" Rd<br>Range Vent - with wall<br>cap | UTILITY / BATH FAN VENTING ONLY DUCT TO ROOF 1   |
|                                                      | 3-1/4 x 10 to 7" Rd                              |
| 25 Dryer<br>1                                        | Range Vent - with wall<br>cap                    |
| PVC VENT 1-STORY/2-                                  | · ·                                              |
| PIPE 1                                               | 25 Dryer                                         |
| Building Permit                                      | PVC VENT 1-STORY/2-<br>PIPE                      |
| OFOONID MANY / OTA DT /                              | - 1                                              |
| SECOND MAN / START /<br>REFRIGERATION<br>24          | Building Permit                                  |
| PDM Linesets                                         | SECOND MAN / START /<br>REFRIGERATION<br>24      |
| PDM Linesets                                         | 27                                               |
| 1                                                    | PDM Linesets                                     |
| 18"x38"x3" E-Lite Plastic<br>Pad (EA)<br>1           | PDM Linesets                                     |
| Tankless HTR<br>Condensing 180k BTU<br>(EA)          | PDM Linesets                                     |
| 1                                                    | 18"x38"x3" E-Lite Plastic                        |
| Mounting Blocks For<br>Minisplit (Box of 2) (PR)     | Pad (EA)                                         |
| 1                                                    | Tankless HTR<br>Condensing 180k BTU<br>(EA)      |
| SELECT PROPOSAL                                      |                                                  |
| <b>4</b>                                             | Mounting Blocks For<br>Minisplit (Box of 2) (PR) |
|                                                      | OF LEAT DRAFTS                                   |
|                                                      | SELECT PROPOSAL                                  |
|                                                      | <b>→</b>                                         |