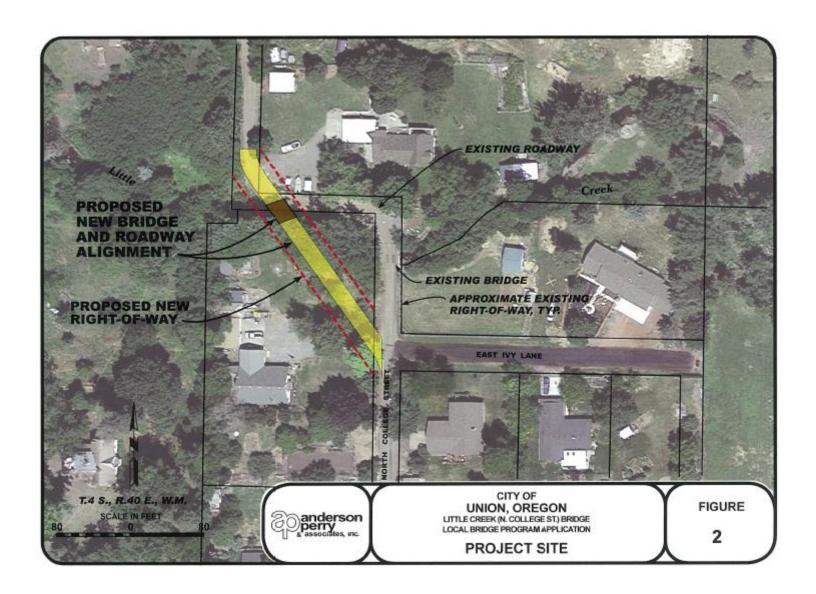

## **Memorandum**

**Subject:** Little Creek-College Street Bridge Replacement

Meeting: City Council - Jun 12 2023

**Prepared For:** Mayor and Members of Council

Staff Contact: Paul Phillips, Public Works Lead

#### **BACKGROUND INFORMATION:**

In 2018/2019 ODOT slated to work at replacing this bridge and originally look at some STIP funding to do so. The cost to replace this bridge has substantially increased due to economic pressures, cost of materials, etc. Therefore with the help of ODOT this was converted over to a federal grant and with approval will be awarded to the City of Union for just under \$3,000,0000. There is a match of 10.27 percent. This is both a design and construction grant.

## FINANCIAL IMPACT:

The total Project cost is estimated at \$2,990,304.00 which is subject to change. Federal funds for this Project shall be limited to \$2,683,199.78 based on the 89.73 percent reimbursement ratio and STIP cycle. The Agency shall be responsible for all remaining costs, including any non-participating costs, all costs in excess of the federal funds, and the 10.27 percent match \$307,104.22 for all eligible costs. Prior to beginning the design ODOT would require \$36,213 to begin. Once ready for construction we would be required to front \$270,892. I do plan to apply for the Small City Allotment Grant (SCA) through ODOT for the maximum amount of \$250,000. If awarded, we could not our match down to the difference.

## **TERMS OF AGREEMENT**

- 1. Under such authority, Agency and State agree to State delivering the design and construction for the Little Creek Bridge on behalf of Agency, hereinafter referred to as "Project." Project will provide engineering design and future replacement of the old bridge with a new structure that meets American Association of State Highway and Transportation Officials (AASHTO) standards. The location of the Project is approximately as shown on the map attached hereto, marked "Exhibit A," and by this reference made a part hereof.
- 2. Agency agrees that, if State hires a consultant to design the Project, State will serve as the lead contracting agency and contract administrator for the consultant contract related to the work under this Agreement.
- 3. Project Costs and Funding.
  - a. The total Project cost is estimated at \$2,990,304.00 which is subject to change. Federal funds for this Project shall be limited to \$2,683,199.78 based on the 89.73 percent reimbursement ratio and STIP cycle. The Agency shall be responsible for all remaining costs, including any non-participating costs, all costs in excess of the federal funds, and the 10.27 percent match \$307,104.22 for all eligible costs. Any unused funds obligated to this Project will not be paid out by State and will not be available for use by Agency for this Agreement or any other projects. "Total Project Cost" means the estimated cost to complete the entire Project, and includes any federal funds, state funds, local matching funds, and any other funds.
  - b. With the exception of Americans with Disabilities Act of 1990-related design standards and exceptions, State shall consult with Agency on Project decisions that impact Total Project Cost involving the application of design standards, design exceptions, risks, schedule, and preliminary engineering charges, for work performed on roadways under local jurisdiction. State will allow Agency to participate in regular meetings and will use all reasonable efforts to obtain Agency's concurrence on plans. State shall consult with Agency prior to making changes to Project scope, schedule, or budget. However, State may award a construction contract up to ten (10) percent (%) over engineer's estimate without prior approval of Agency.
  - c. Federal funds under this Agreement are provided under Title 23, United States Code.
  - d. ODOT does not consider Agency to be a subrecipient or contractor under this Agreement for purposes of federal funds. The Catalog of Federal Domestic Assistance (CFDA) number for this Project is 20.205, title Highway Planning and Construction.
  - e. State will submit the requests for federal funding to the Federal Highway Administration (FHWA). The federal funding for this Project is contingent upon approval of each funding request by FHWA. Any work performed outside the period of performance or scope of work approved by FHWA will be considered nonparticipating and paid for at Agency expense.