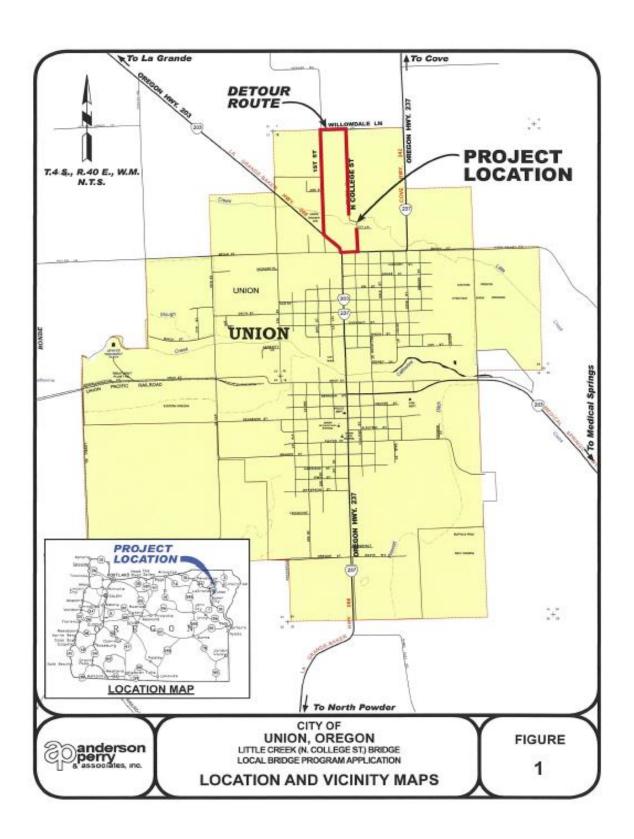

## **Memorandum**

**Subject:** Little Creek-College Street Bridge Replacement

Meeting: City Council - Jun 12 2023

**Prepared For:** Mayor and Members of Council

Staff Contact: Paul Phillips, Public Works Lead

#### **BACKGROUND INFORMATION:**

In 2018/2019 ODOT slated to work at replacing this bridge and originally look at some STIP funding to do so. The cost to replace this bridge has substantially increased due to economic pressures, cost of materials, etc. Therefore with the help of ODOT this was converted over to a federal grant and with approval will be awarded to the City of Union for just under \$3,000,0000. There is a match of 10.27 percent. This is both a design and construction grant.

## FINANCIAL IMPACT:

The total Project cost is estimated at \$2,990,304.00 which is subject to change. Federal funds for this Project shall be limited to \$2,683,199.78 based on the 89.73 percent reimbursement ratio and STIP cycle. The Agency shall be responsible for all remaining costs, including any non-participating costs, all costs in excess of the federal funds, and the 10.27 percent match \$307,104.22 for all eligible costs. Prior to beginning the design ODOT would require \$36,213 to begin. Once ready for construction we would be required to front \$270,892. I do plan to apply for the Small City Allotment Grant (SCA) through ODOT for the maximum amount of \$250,000. If awarded, we could not our match down to the difference.

## **TERMS OF AGREEMENT**

- 1. Under such authority, Agency and State agree to State delivering the design and construction for the Little Creek Bridge on behalf of Agency, hereinafter referred to as "Project." Project will provide engineering design and future replacement of the old bridge with a new structure that meets American Association of State Highway and Transportation Officials (AASHTO) standards. The location of the Project is approximately as shown on the map attached hereto, marked "Exhibit A," and by this reference made a part hereof.
- 2. Agency agrees that, if State hires a consultant to design the Project, State will serve as the lead contracting agency and contract administrator for the consultant contract related to the work under this Agreement.
- 3. Project Costs and Funding.
  - a. The total Project cost is estimated at \$2,990,304.00 which is subject to change. Federal funds for this Project shall be limited to \$2,683,199.78 based on the 89.73 percent reimbursement ratio and STIP cycle. The Agency shall be responsible for all remaining costs, including any non-participating costs, all costs in excess of the federal funds, and the 10.27 percent match \$307,104.22 for all eligible costs. Any unused funds obligated to this Project will not be paid out by State and will not be available for use by Agency for this Agreement or any other projects. "Total Project Cost" means the estimated cost to complete the entire Project, and includes any federal funds, state funds, local matching funds, and any other funds.
  - b. With the exception of Americans with Disabilities Act of 1990-related design standards and exceptions, State shall consult with Agency on Project decisions that impact Total Project Cost involving the application of design standards, design exceptions, risks, schedule, and preliminary engineering charges, for work performed on roadways under local jurisdiction. State will allow Agency to participate in regular meetings and will use all reasonable efforts to obtain Agency's concurrence on plans. State shall consult with Agency prior to making changes to Project scope, schedule, or budget. However, State may award a construction contract up to ten (10) percent (%) over engineer's estimate without prior approval of Agency.
  - c. Federal funds under this Agreement are provided under Title 23, United States Code.
  - d. ODOT does not consider Agency to be a subrecipient or contractor under this Agreement for purposes of federal funds. The Catalog of Federal Domestic Assistance (CFDA) number for this Project is 20.205, title Highway Planning and Construction.
  - e. State will submit the requests for federal funding to the Federal Highway Administration (FHWA). The federal funding for this Project is contingent upon approval of each funding request by FHWA. Any work performed outside the period of performance or scope of work approved by FHWA will be considered nonparticipating and paid for at Agency expense.