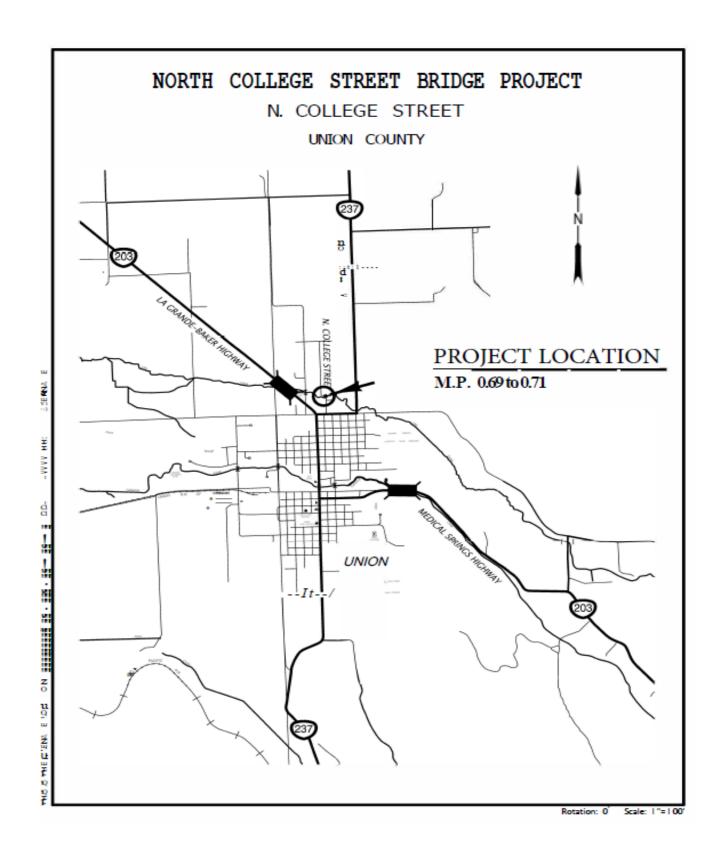

## **Memorandum**

**Subject:** Little Creek-College Street Bridge Replacement

Meeting: City Council - Jun 12 2023

**Prepared For:** Mayor and Members of Council

Staff Contact: Paul Phillips, Public Works Lead

#### **BACKGROUND INFORMATION:**

In 2018/2019 ODOT slated to work at replacing this bridge and originally look at some STIP funding to do so. The cost to replace this bridge has substantially increased due to economic pressures, cost of materials, etc. Therefore with the help of ODOT this was converted over to a federal grant and with approval will be awarded to the City of Union for just under \$3,000,0000. There is a match of 10.27 percent. This is both a design and construction grant.

## FINANCIAL IMPACT:

The total Project cost is estimated at \$2,990,304.00 which is subject to change. Federal funds for this Project shall be limited to \$2,683,199.78 based on the 89.73 percent reimbursement ratio and STIP cycle. The Agency shall be responsible for all remaining costs, including any non-participating costs, all costs in excess of the federal funds, and the 10.27 percent match \$307,104.22 for all eligible costs. Prior to beginning the design ODOT would require \$36,213 to begin. Once ready for construction we would be required to front \$270,892. I do plan to apply for the Small City Allotment Grant (SCA) through ODOT for the maximum amount of \$250,000. If awarded, we could not our match down to the difference.

## **TERMS OF AGREEMENT**

- 1. Under such authority, Agency and State agree to State delivering the design and construction for the Little Creek Bridge on behalf of Agency, hereinafter referred to as "Project." Project will provide engineering design and future replacement of the old bridge with a new structure that meets American Association of State Highway and Transportation Officials (AASHTO) standards. The location of the Project is approximately as shown on the map attached hereto, marked "Exhibit A," and by this reference made a part hereof.
- 2. Agency agrees that, if State hires a consultant to design the Project, State will serve as the lead contracting agency and contract administrator for the consultant contract related to the work under this Agreement.
- 3. Project Costs and Funding.
  - a. The total Project cost is estimated at \$2,990,304.00 which is subject to change. Federal funds for this Project shall be limited to \$2,683,199.78 based on the 89.73 percent reimbursement ratio and STIP cycle. The Agency shall be responsible for all remaining costs, including any non-participating costs, all costs in excess of the federal funds, and the 10.27 percent match \$307,104.22 for all eligible costs. Any unused funds obligated to this Project will not be paid out by State and will not be available for use by Agency for this Agreement or any other projects. "Total Project Cost" means the estimated cost to complete the entire Project, and includes any federal funds, state funds, local matching funds, and any other funds.
  - b. With the exception of Americans with Disabilities Act of 1990-related design standards and exceptions, State shall consult with Agency on Project decisions that impact Total Project Cost involving the application of design standards, design exceptions, risks, schedule, and preliminary engineering charges, for work performed on roadways under local jurisdiction. State will allow Agency to participate in regular meetings and will use all reasonable efforts to obtain Agency's concurrence on plans. State shall consult with Agency prior to making changes to Project scope, schedule, or budget. However, State may award a construction contract up to ten (10) percent (%) over engineer's estimate without prior approval of Agency.
  - c. Federal funds under this Agreement are provided under Title 23, United States Code.
  - d. ODOT does not consider Agency to be a subrecipient or contractor under this Agreement for purposes of federal funds. The Catalog of Federal Domestic Assistance (CFDA) number for this Project is 20.205, title Highway Planning and Construction.
  - e. State will submit the requests for federal funding to the Federal Highway Administration (FHWA). The federal funding for this Project is contingent upon approval of each funding request by FHWA. Any work performed outside the period of performance or scope of work approved by FHWA will be considered nonparticipating and paid for at Agency expense.