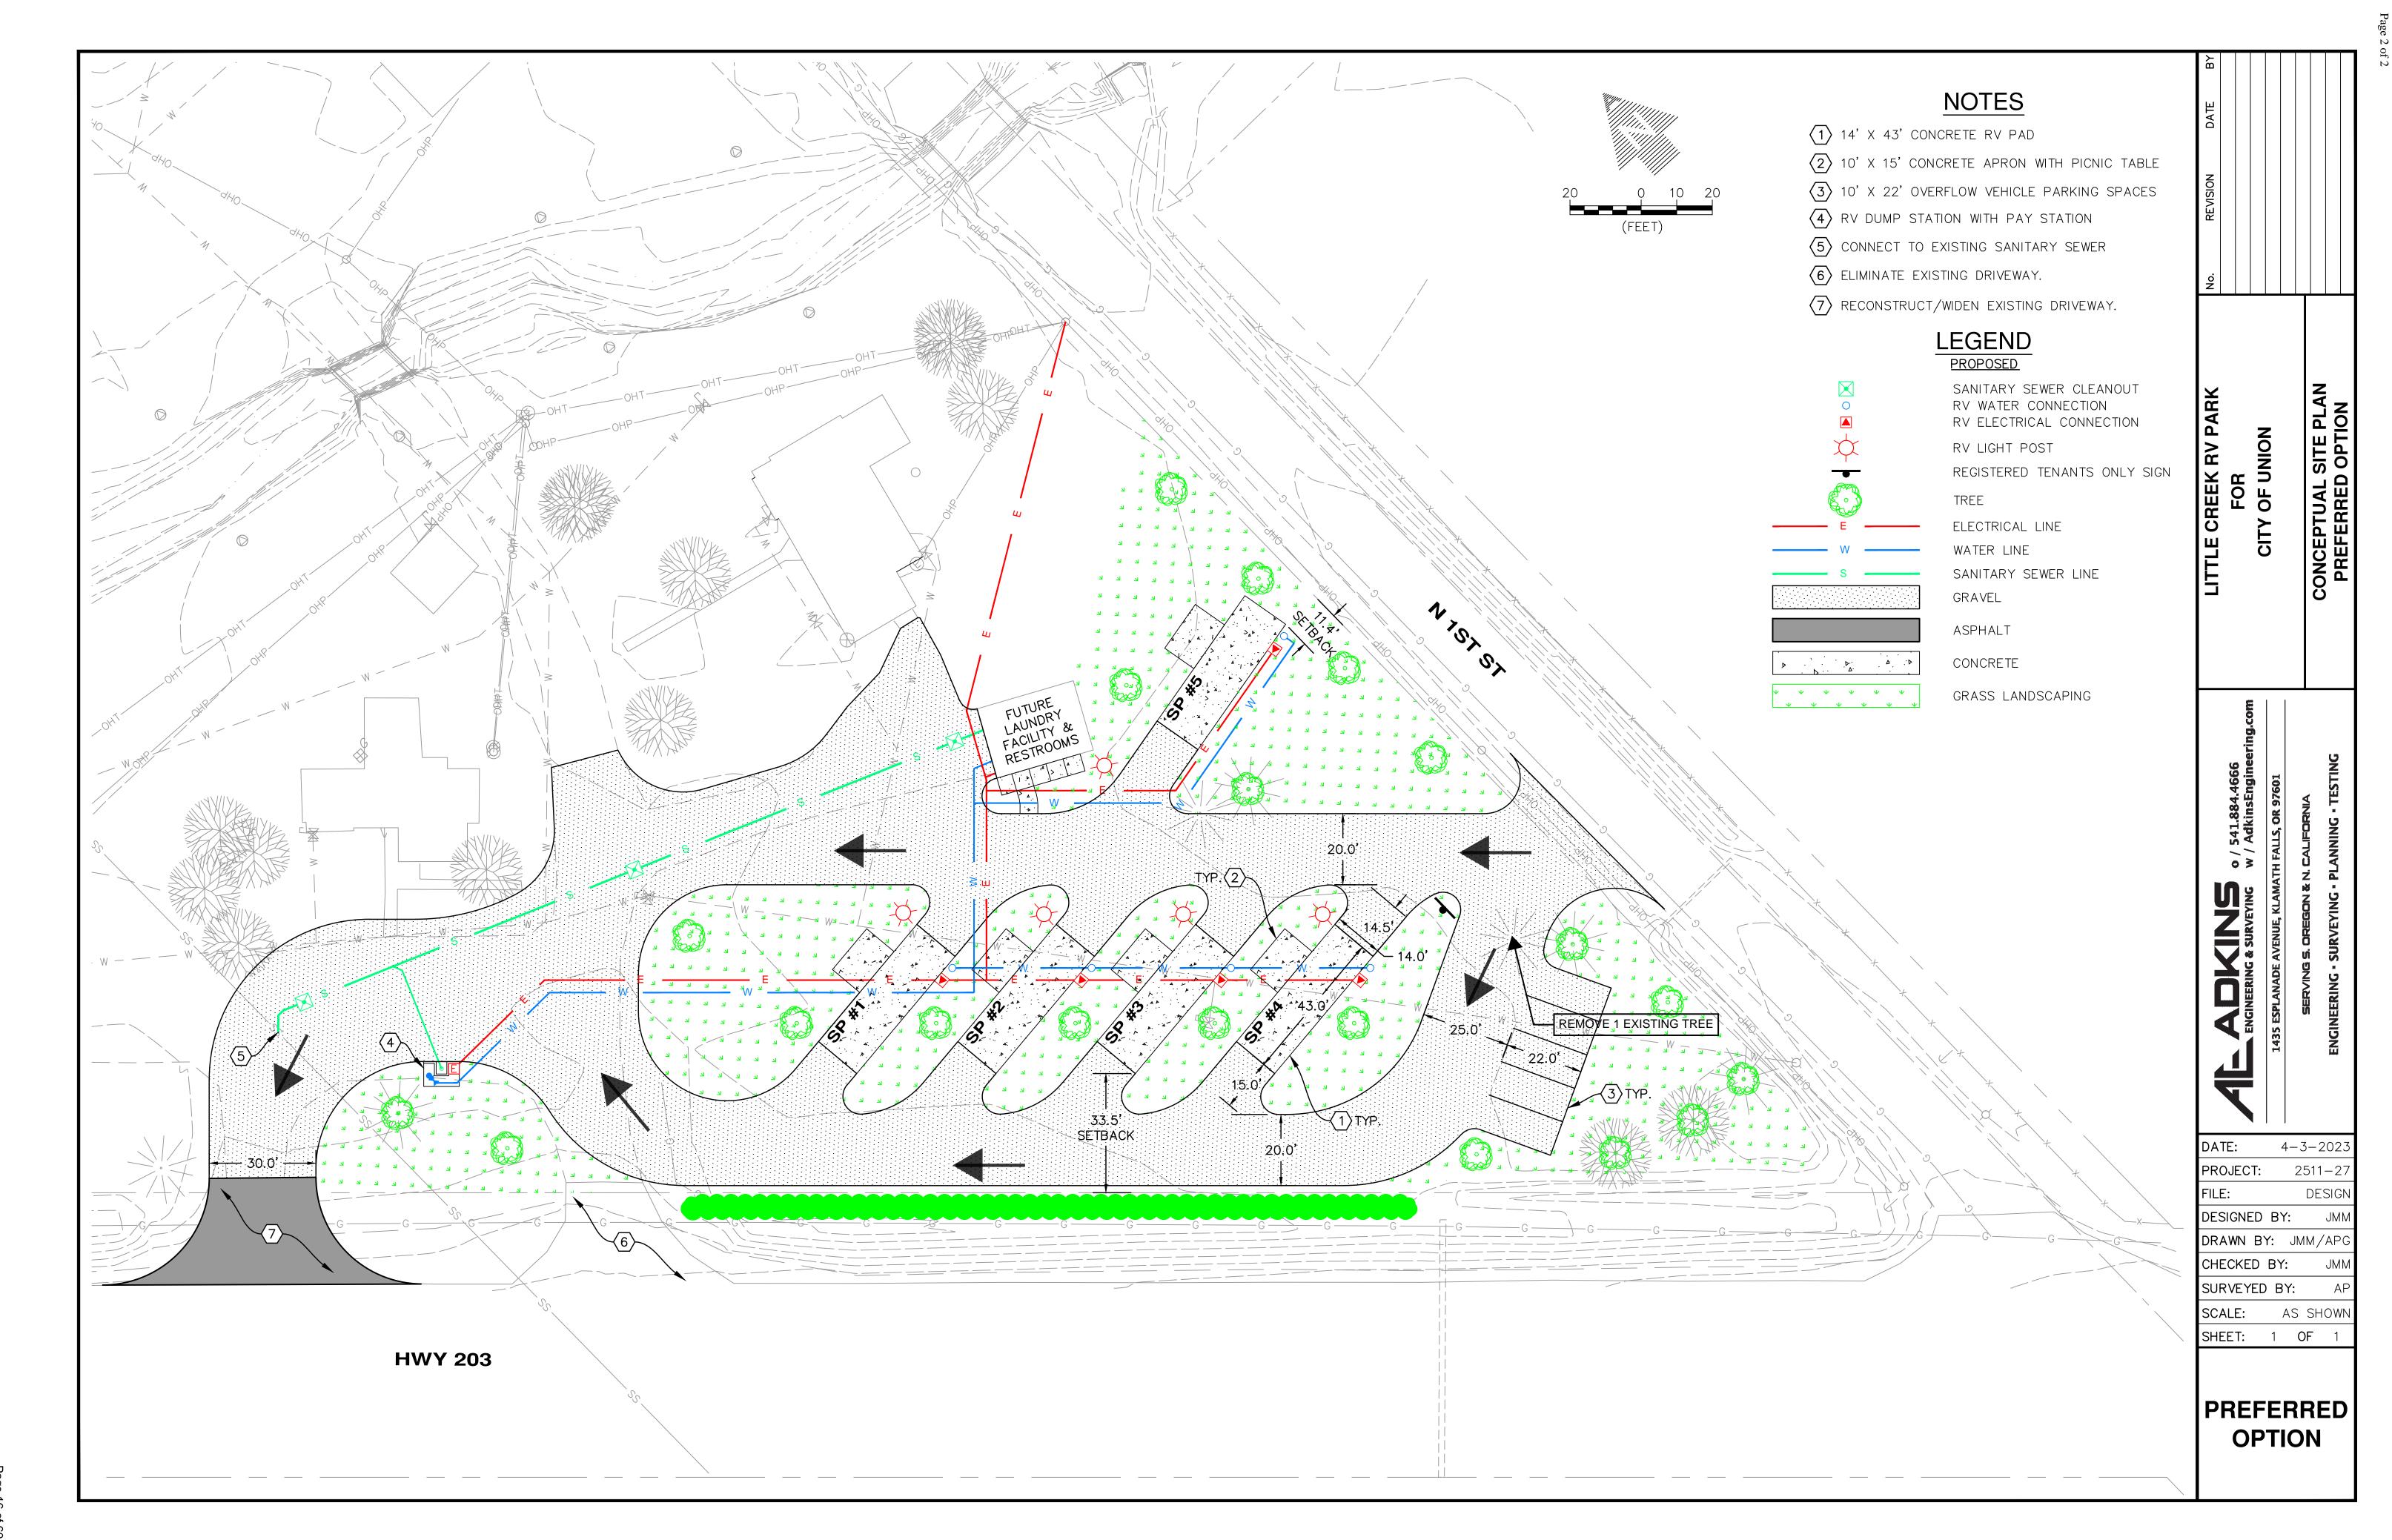

# Memorandum

**Subject:** Little Creek RV plan adjustments

Meeting: City Council - May 08 2023

**Prepared For:** Mayor and Members of Council

**Staff Contact:** Doug Wiggins,

#### **BACKGROUND INFORMATION:**

In March Anderson and Perry met with Council and brought a preliminary sketch before council on ideas for the Little Creek RV park located at the Ranger Station. After discussions with Council this is a 2nd rendering of the park, incorporating the ideas from Council. This will be needed and agreed upon by council in order to proceed with the next steps of preparing to present to the Planning commission for approval.

#### FINANCIAL IMPACT:

None

#### **POLICY IMPLICATIONS:**

It will be imperative to make a decision at this time whether the City will be moving forward with the project to the Planning commission for approval to place an RV park at the Ranger Station.

#### **RECOMMENDATION:**

There are many possibilities here, one is to accept the rendering and proceed to planning. Second, would be to accept rendering and continue discussion on moving forward to planning at a later time. Three, would be to not accept the rendering and rework issues observed, if any.

#### ATTACHED:

LITTLE CREEK RV PARK - PREFERRED SITE PLAN V1.1

Fage 16 01